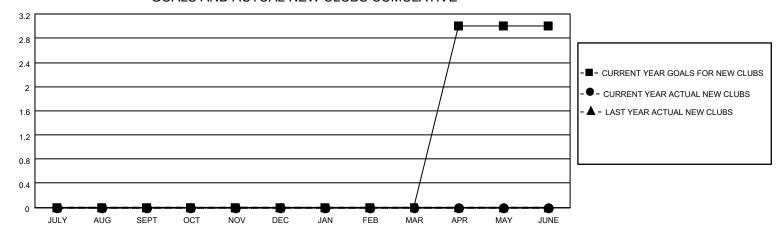

#### GOALS AND ACTUAL NEW CLUBS CUMULATIVE

## District 4 A2

| Clubs RESULTS FOR 2021-2022 |   |   |   | Members RESULTS FOR 2021-2022 |    |    |    |
|-----------------------------|---|---|---|-------------------------------|----|----|----|
|                             |   |   |   |                               |    |    |    |
| JULY/AUG/SEPT               | 0 | 0 | 0 | JULY/AUG/SEPT                 | 10 | 32 | 28 |
| OCT/NOV/DEC                 | 0 | 0 | 0 | OCT/NOV/DEC                   | 10 | 57 | 54 |
| JAN/FEB/MAR                 | 0 | 0 | 0 | JAN/FEB/MAR                   | 10 | 0  | 0  |
| APR/MAY/JUNE                | 3 | 0 | 0 | APR/MAY/JUNE                  | 60 | 0  | 0  |