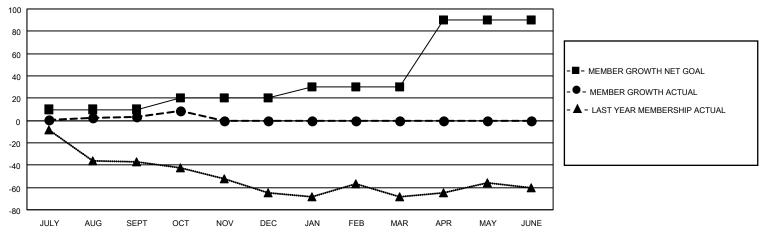

#### GOALS AND ACTUAL MEMBERS CUMULATIVE

| DROPPED CLUBS: 0 |    | 29 CLUBS OF 61 ADDED 1 OR<br>MORE NEW MEMBERS | GENDER DISTRIBUTION             |                                |  |
|------------------|----|-----------------------------------------------|---------------------------------|--------------------------------|--|
|                  |    | WORE NEW WEINBERG                             | MALE<br>FEMALE                  | 1,203 (70.35%)<br>507 (29.65%) |  |
| DROPPED MEMBERS  |    |                                               | NON BINARY PREFER NOT TO ANSWER | 0 (0.00%)                      |  |
| DECEASED         | 9  |                                               | FREFER NOT TO ANSWER            | 0 (0.0070)                     |  |
| CLUB CANCELLED   | 0  | CLICK HERE FOR CUMULATIVE                     | TOTAL FAMILY UNIT MEMBERS       | 3 258                          |  |
| OTHER            | 73 | MEMBERSHIP DATA                               |                                 |                                |  |
| TOTAL            | 82 |                                               | FAMILY MEMBERS PAYING HAL       | _F DUES 137                    |  |
|                  |    |                                               |                                 |                                |  |

## District 4 A2

| Clubs RESULTS FOR 2021-2022 |   |   |   | Members RESULTS FOR 2021-2022 |    |    |    |
|-----------------------------|---|---|---|-------------------------------|----|----|----|
|                             |   |   |   |                               |    |    |    |
| JULY/AUG/SEPT               | 0 | 0 | 0 | JULY/AUG/SEPT                 | 10 | 32 | 28 |
| OCT/NOV/DEC                 | 0 | 0 | 0 | OCT/NOV/DEC                   | 10 | 57 | 54 |
| JAN/FEB/MAR                 | 0 | 0 | 0 | JAN/FEB/MAR                   | 10 | 0  | 0  |
| APR/MAY/JUNE                | 3 | 0 | 0 | APR/MAY/JUNE                  | 60 | 0  | 0  |